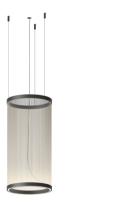

Design By Umut Yamac

The Array pendant lamp includes a series of technical filaments that are pulled taut between two rings through which the light rises creating a colour gradient. The cylindrical shape and intimate size make it perfect for small scale spaces.