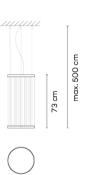

# Model Sheet

Ø 37 cm Optional : Extra cable length Min. quantity, upcharge and extra lead time

Finish

37 Terra Red NCS S 4040-Y70R

24 Beige M1 NCS S 2005-Y50R

47 Green L1 NCS S 4005-G80Y

LED temperature

2700 K