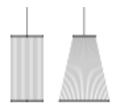

#### Lighting effect

### **General Lighting**

Lamp for general lighting that equally distributes the light in all directions.