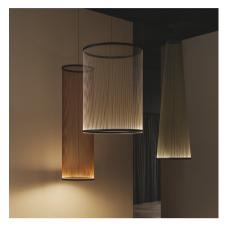

Design By Umut Yamac

The Array pendant lamp includes a series of technical filaments that are pulled taut between two rings through which the light rises creating a colour gradient. The cylindrical shape and intimate size make it perfect for small scale spaces.